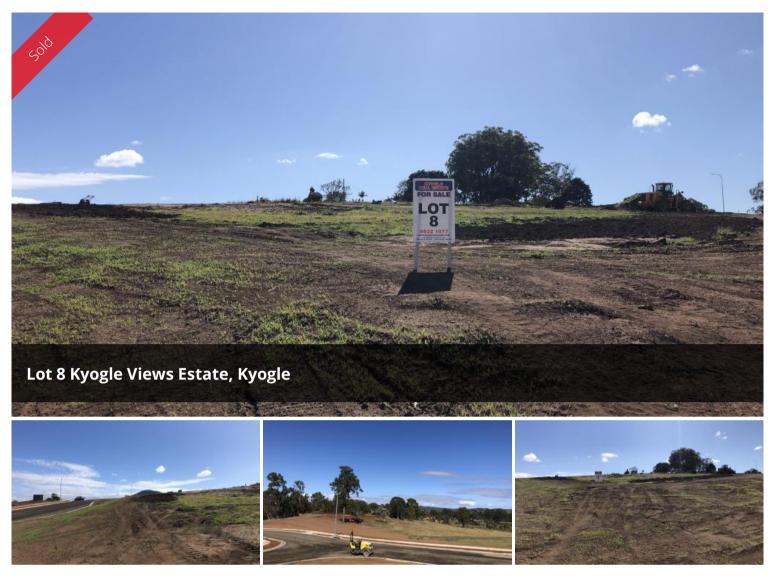

## LOT 8 - SPACE TO ROAM

Situated in the beautiful Northern Rivers region is Kyogle Views Estate, with over 20 rural residential building allotments. This beautiful allotment is approximately 1.28 acres, giving you plenty of space to roam and build your dream home on.

The allotment positioned on a corner block with an southwest aspect, giving you magnificent panoramic views of the surrounding mountain ranges, all within a short distance to Kyogle and an easy commute to Casino and Lismore.

With interest rates at an all-time low, act now to secure your future home.

- Underground power & NBN
- Sealed road frontage
- Approximately a wide 87 metre frontage to the south and 74.5 metre frontage to the west