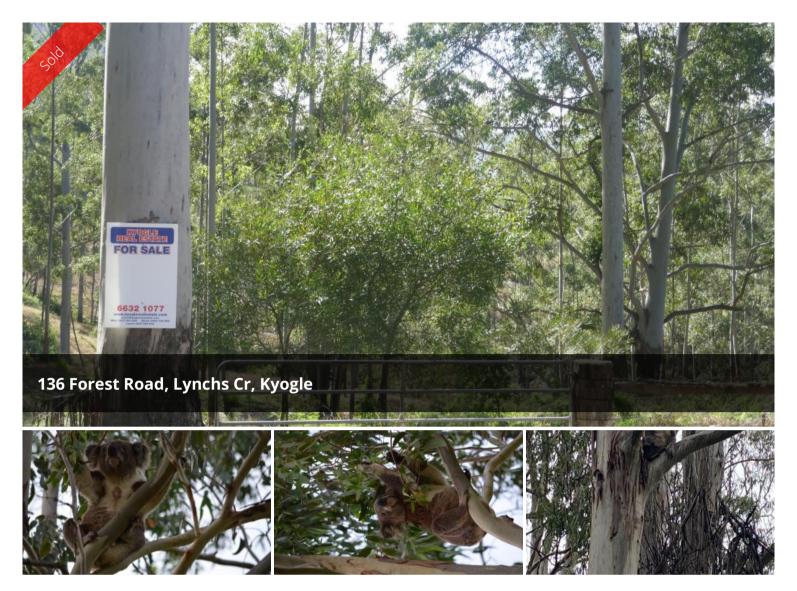

## A Piece Of Heaven

A once in a lifetime opportunity exists to build right on the doorstep to the border ranges national park is a 10 acre piece of heaven. Situated on the intersection of Forrest road and Simes road a mere hour from Brisbane. This property is presented as natural as they come with all of undergrowth cleared to allow the native grasses to flourish but the massive trees still provide all the shade you will require. The property gently slopes away from the road providing privacy to the miriad of house sites located within, with the power already taken care of and a building entitlement approved this one is ready to go.

So move out of the congestion and into 10 acres of serenity where you can live, work, explore and discover the border ranges national park at your leisure. The Property is fully fenced and would run a horse or two or some goats or cattle, the native inhabitants include wallabies and koalas and amazing birdlife.

Don't waste any time this property won't sit long

□ 10.00 ac

Price SOLD for \$250,000

Property Type Residential

Property ID 988

Land Area 10.00 ac