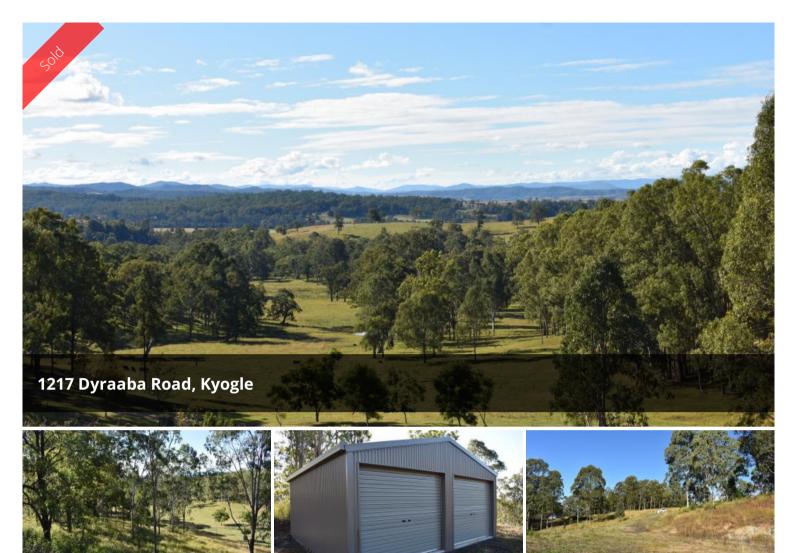

## RURAL VIEWS ON 5 ACRE BLOCK

This 5 acre rural block of land is situated in the area of Dyraaba only a 25 minute drive from Kyogle or Casino. The property already has a building site cut in ready to build your dream home on and a double lock up shed. The block is well established with native trees throughout and captivating panoramic views of the surrounding mountain ranges.

**A** 2 **5**.00 ac

Price SOLD
Property Type Residential
Property ID 983
Land Area 5.00 ac