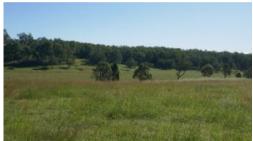

## UNDER OFFER

**This property is now under offer:** Located only minutes out of Casino sits this very private 5 acres of land ready to build on.

The land has an elevated and reasonably flat building sites with a northerly aspect and the property does have a building entitlement.

The gentle undulating land is perfect for a few horses, cattle or create your own orchard. There is a catchment dam which holds plenty of water for the livestock.

Power will be available from one of the boundaries by November this year.