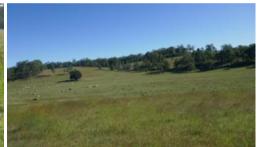

## UNDER OFFER

**This property is now under offer:** Located only minutes out of Casino sits this very private 5 acres of land ready to build on.

The land has an elevated and reasonably flat building sites with a northerly aspect and the property does have a building entitlement.

The gentle undulating land is perfect for a few horses, cattle or create your own orchard. There is a catchment dam which holds plenty of water for the livestock.

Power will be available from one of the boundaries by November this year.