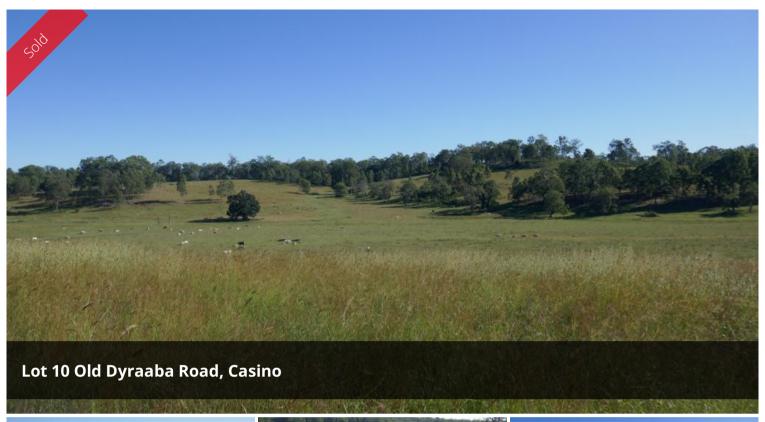

## UNDER OFFER

**This property is now under offer:** Located only minutes out of Casino sits this very private 5 acres of land ready to build on.

The land has an elevated and reasonably flat building sites with a northerly aspect and the property does have a building entitlement.

The gentle undulating land is perfect for a few horses, cattle or create your own orchard. There is a catchment dam which holds plenty of water for the livestock.

Power will be available from one of the boundaries by November this year.