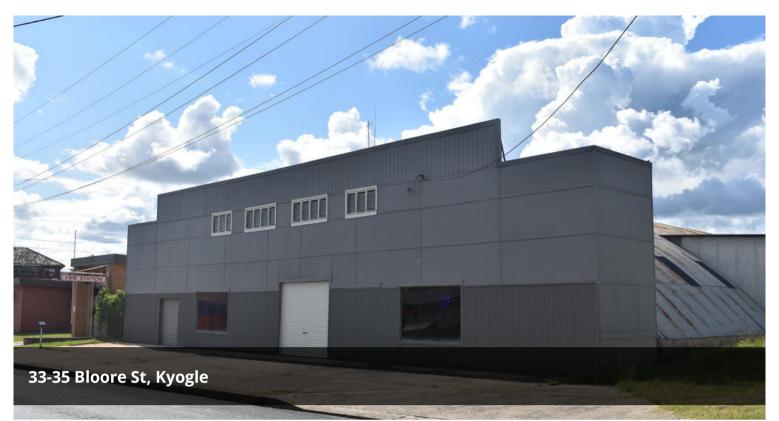

## WAREHOUSE/ SHOWROOM

- Approximate size is 100-500sqm
- Plenty of parking
- 3 Phase power
- Bathroom facilities
- Rear & side lane access
- Established office space
- 39m Road frontage with large glass display windows

**Price** Expressions Of

Interest

Property Type Commercial

Property ID 962

Warehouse

100 m2

Area