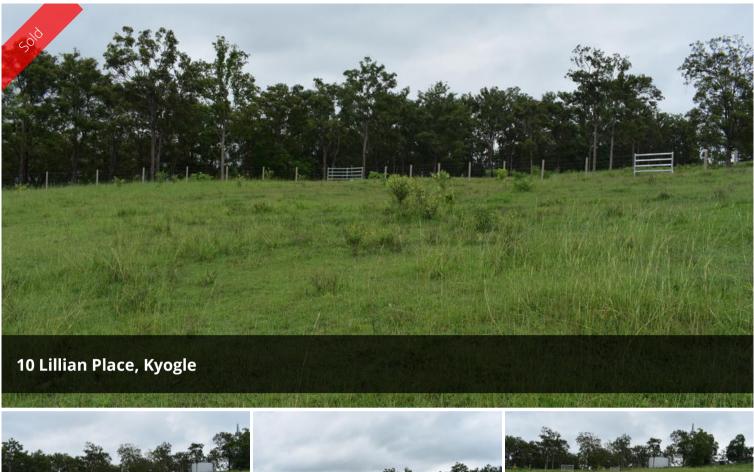

## FLOOD FREE CLOSE TO TOWN

This Geneva property is situated approx 5 minutes drive from Kyogle and includes 831.50sqm of a vacant level block of land. This property is flood free and has great views. This is a great opportunity to buy a block of land not to far out of Kyogle for the right price.

| Price                     | SOLD for \$142,000 |
|---------------------------|--------------------|
| Property Type Residential |                    |
| Property ID               | 956                |
| Land Area                 | 832 m2             |