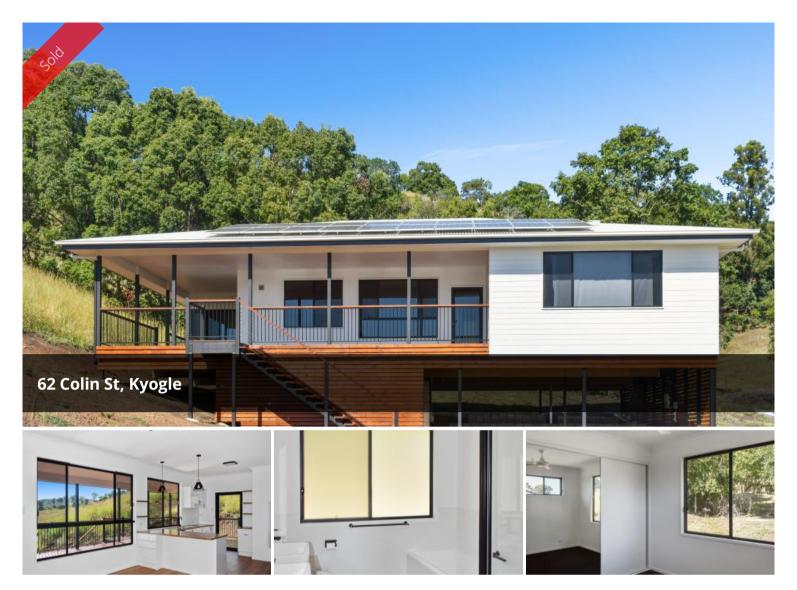

## 4 BEDROOM BRAND NEW HOME

Here is an opportunity to be the first ever to move in to this brand new beautiful home.

Set on nearly an acre of land with views overlooking the Mayfield Estate and farm land this home has just so much to offer.

With four large bedrooms and an ensuite and air conditioning in the main the home offers the best in spacious living.

The open plan living area and the modern kitchen with stainless steel appliances is made to accommodate a fantastic family living atmosphere. High ceilings throughout give the feeling of space and a great ambience. A large deck is ideal for entertainment or relaxation to enjoy the lovely views. There are plenty of extras including a 6.6 kw solar system that will almost totally negate your power usage and a double carport beneath the home provides security for you vehicles. There is plenty of room under the house for storage and a host of other activities.

This is a lovely home, all brand new with nothing to do but move in. We would highly recommend an inspection of the property and you can arrange this by calling Simon on 0402 706 565 today.

The above information provided has been furnished to us by the vendor/s. We have not verified whether or not that information is accurate and do not have any belief in one way or the other in its accuracy. We do not accept any responsibility to any person for its accuracy and do no more than pass it on. All interested parties should make and rely