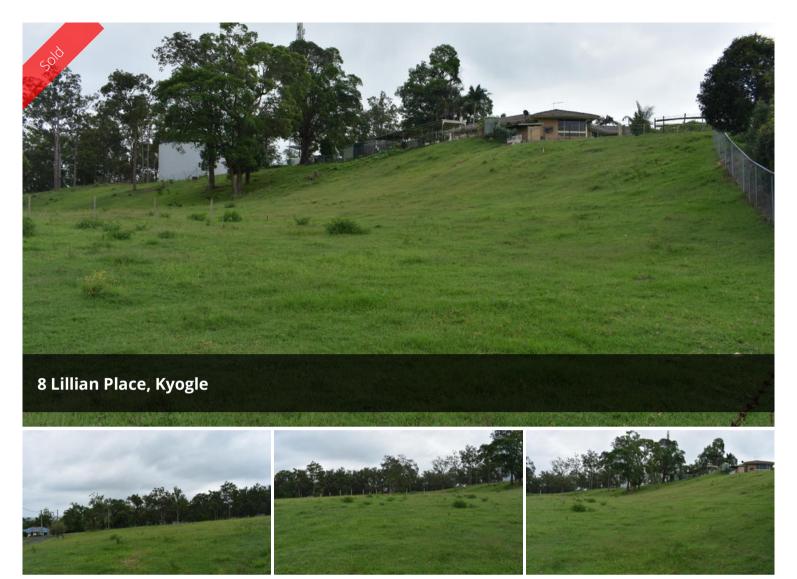

## RARE FLOOD FREE LAND

This Geneva property is situated approx 5 minutes drive from Kyogle and includes 961sqm of a vacant level block of land. This property is flood free and has great views.

This is a great opportunity to buy a block of land not to far out of Kyogle for the right price.

| Price                     | SOLD for \$142,000 |
|---------------------------|--------------------|
| Property Type Residential |                    |
| Property ID               | 940                |
| Land Area                 | 961 m2             |