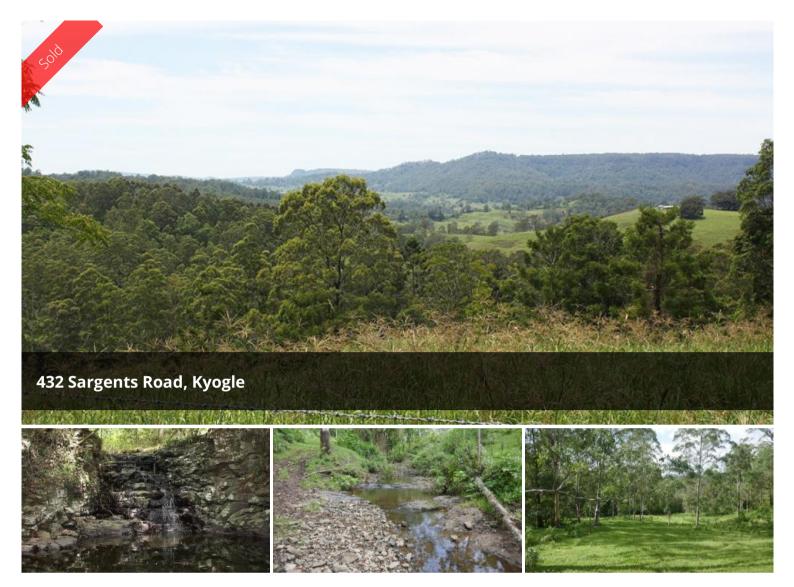

## UNDER OFFER

**THIS PROPERTY IS NOW UNDER OFFER** "Hidden Valley" is tucked away in a very picturesque valley starting at the top of Homeleigh and dropping into the Cawongla Valley, is this excellent 260 acre grazing and lifestyle property.

The property has many features which includes improved and native pastures, scrub and hardwood timbers, dams plus a beautiful spring with a small waterfall.

There are areas of thick rainforest which seemed to have been left untouched for many years and the creek has crystal clear waters.

Rates are just over \$1400 and there is a Building Entitlement for the property.

Improvements on the property are its existing fencing which is in very good condition plus a set of timber stockyards. There is a concrete slab approx. 5m x 10m slab ready for a shed near the entrance.