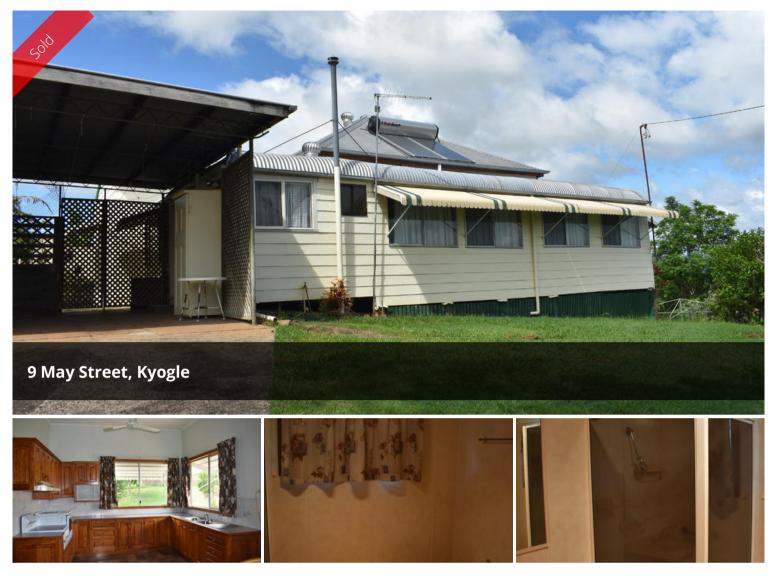

# CLOSE TO CBD WITH MOUNTAIN VIEWS

This home is close to Kyogle's CBD and has excellent views of the surrounding mountains and the township of Kyogle. The home consists of 2 large bedrooms, main with walk in wardrobe, and 2 sleep out/sunrooms that can be converted into other bedrooms. The kitchen and dining room is combined with a separate lounge room and the laundry is off the sunroom adjacent to the kitchen. Stepping outside there is a double carport with a separate parking area at the front of the property, while the yard has plenty of garden sheds for all your gardening tools and equipment. There is an abundance of different varieties of trees planted on the property. The home faces in a north easterly direction overlooking farming land and towards the border ranges national park. Call Simon today for an inspection 0402 706 565

### 🛏 2 🔊 1 🖨 2

| Price         | SOLD for \$245,000 |
|---------------|--------------------|
| Property Type | Residential        |
| Property ID   | 925                |
| Land Area     | 1,390 m2           |