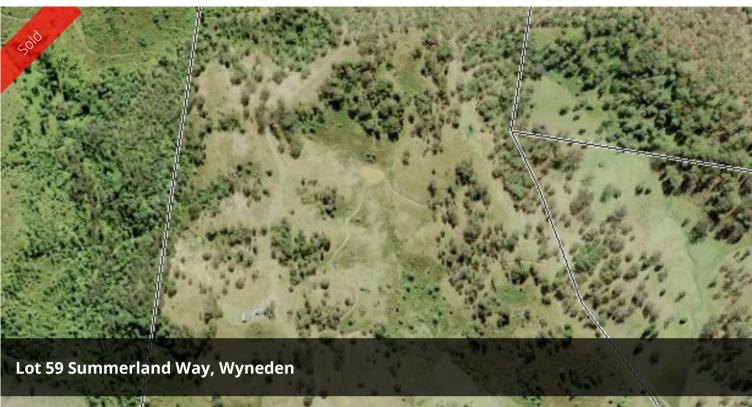

## GRAZING LAND

This property joins state forest and consists of 222 acres of ridge country.

The above information provided has been furnished to us by the vendor/s. We have not verified whether or not that information is accurate and do not have any belief in one way or the other in its accuracy. We do not accept any responsibility to any person for its accuracy and do no more than pass it on. All interested parties should make and rely upon their own inquiries in order to determine whether or not this information is in fact accurate.

| Price         | SOLD for \$473,000 |
|---------------|--------------------|
| Property Type | Residential        |
| Property ID   | 923                |
| Land Area     | 222.00 ac          |