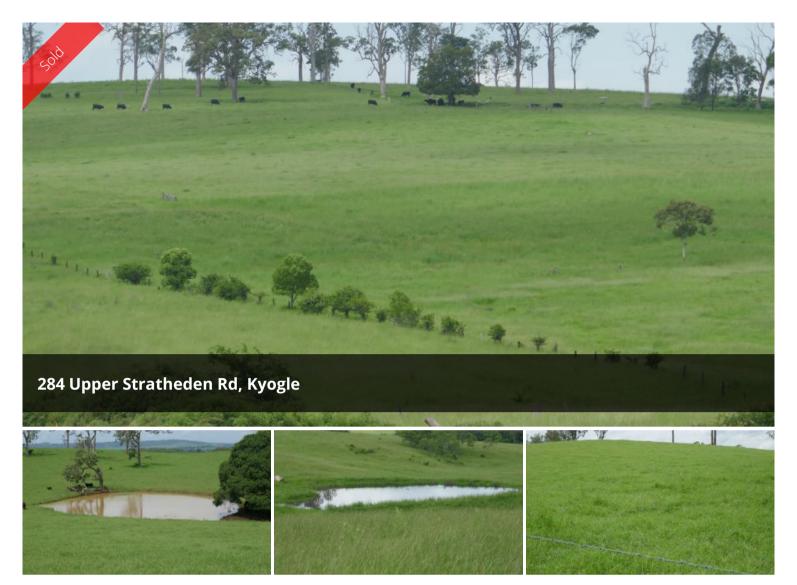

## PRODUCTIVE GRAZING PADDOCK

Consisting of over 200 acres, this very productive property is renowned for breeding top class butchers veal and weaners for many years.

The property has a combination of well drained basalt soils running to rich red volcanic soils with approx. 40 acres of Blue Grass, Seteria & Rhodes used for hay production and fattening.

The property will carry 70 cows and calves and is located between Kyogle and Casino and within 30 minutes of Lismore. There are numerous house sites with views back towards Mount Warning and over the Richmond River Valley.

It is well watered by a permanent spring fed creek which runs through the centre of property plus several dams.

Improvements include a 4 bay solid timber frame shed with a concrete floor and a full set of steel cattle yards including a vet crush and loading ramp.