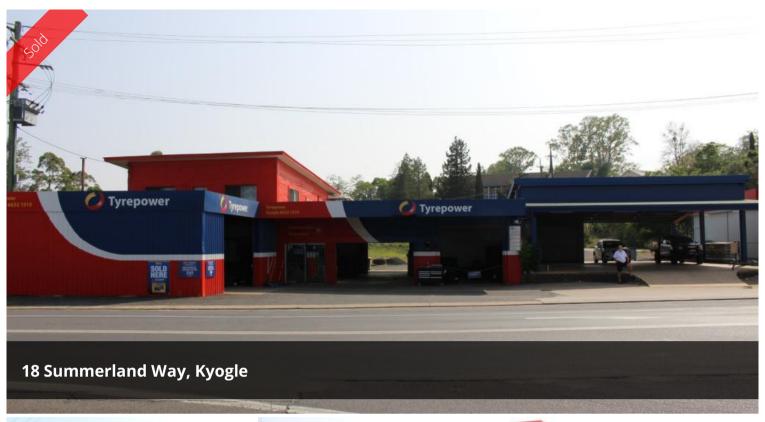

## INVESTMENT OPPORTUNITY

This commercial complex is perfectly located and offers the maximum in commercial exposure. The building is currently used as a tyre and mechanical business on the ground level and it has a two-bedroom unit above, which is owner occupied.

This complex offers the chance to purchase a building on 1625 square metres of land on the fringe of Kyogle's CBD and next to Caltex and opposite IGA.

The owner will also negotiate on the Tyre Power business itself, which has seen a massive turn around in P & L in the last 6 months. Tyre Power is the biggest independent tyre company in Australia and has the best buying power, so it would be great investment opportunity to invest in this great town of ours.