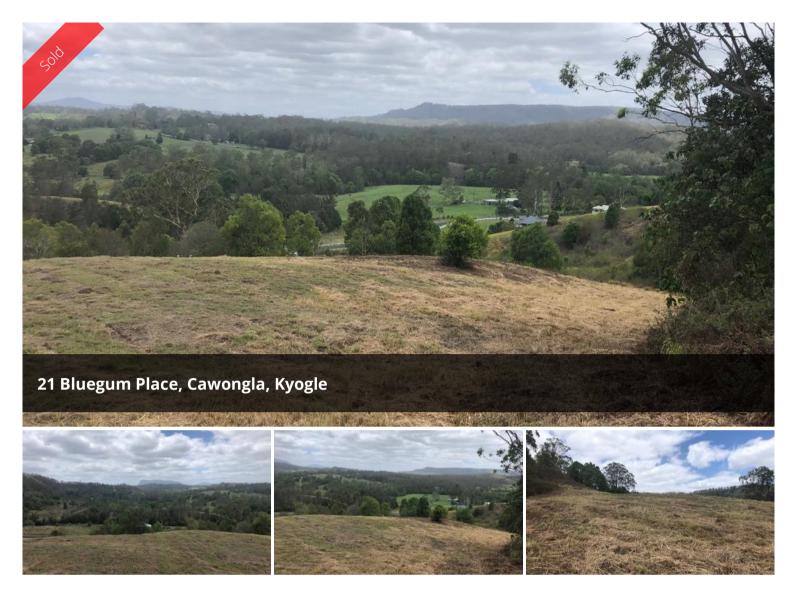

## FANTASTIC MOUNTAIN VIEWS

This beautiful block of land is 6.07 acres in total and features underground power, telephone connection and is accessed by sealed roads. The main building site faces north east and has fantastic mountain views that will provide the rest you are after. Escape the city and suburban lifestyle and enjoy the peaceful community of Cawongla where a number of artisans reside. Cawongla General Store and Gallery Restaurant display their local works. Cawongla is about a 15min drive to Kyogle, 35min to Lismore and is close to the World Heritage listed Border Ranges National Park and Wollumbin. At Kyogle Real Estate we will do all inspections for this property at a time to best suit you and your schedule, for more details please call or email us today.