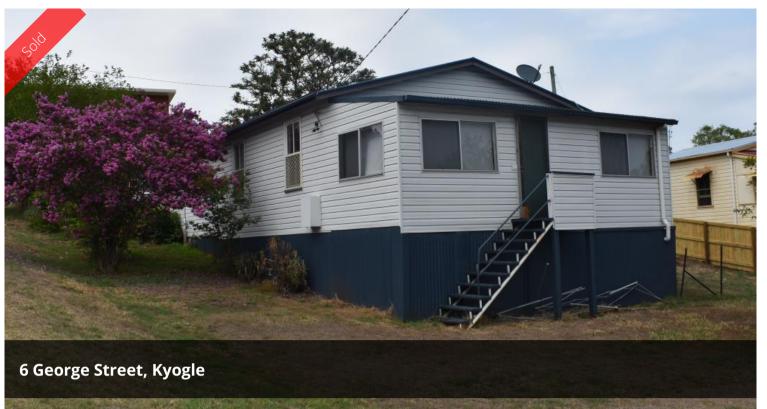

## AFFORDABLE HOME CLOSE TO TOWN

Close to Kyogle High School and situated on a corner block of land, this three bedroom home with two sleep-outs, boasts polished timber floors and tiles for easy maintenance. This home has a modern colorbond roof, high ceilings and is within walking distance to the town centre, the hospital and the local schools. Priced to sell, make this your first home or invest and make the most of the high demand for rental properties. An inspection is a must!

Total land area of 631.6sqm

Don't miss out, call Simon today for an inspection - 0402 706 565

The above information provided has been furnished to us by the vendor/s. We have not verified whether or not that information is accurate and do not have any belief in one way or the other in its accuracy. We do not accept any responsibility to any person for its accuracy and do no more than pass it on. All interested parties should make and rely upon their own inquiries in order to determine whether or not this information is in fact accurate.

📇 3 🦓 1 🖸 632 m2

Price SOLD for \$255,000

**Property Type** Residential

Property ID 904

Land Area 632 m2