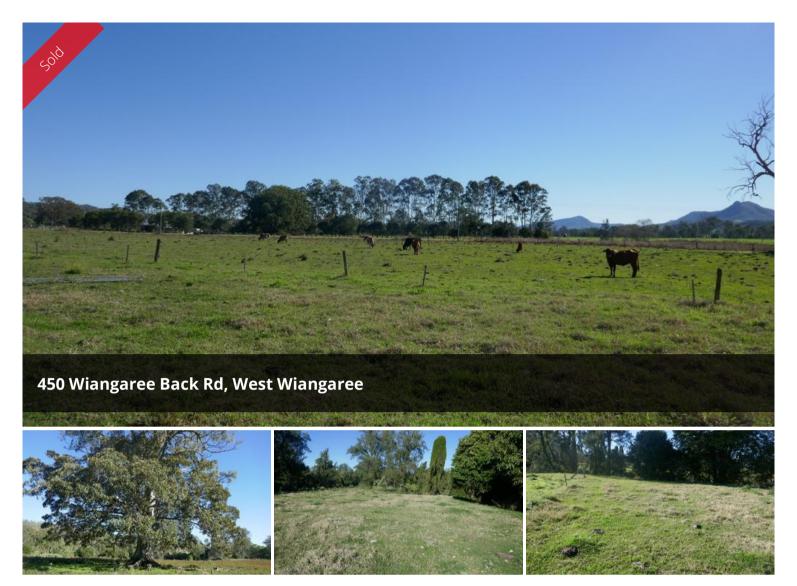

## RIVERBANK PROPERTY

Situated near Kyogle on the Richmond River is this excellent grazing and cropping paddock consisting of 71 acres of land. Hurry because this property wont last

The above information provided has been furnished to us by the vendor/s. We have not verified whether or not that information is accurate and do not have any belief in one way or the other in its accuracy. We do not accept any responsibility to any person for its accuracy and do no more than pass it on. All interested parties should make and rely upon their own inquiries in order to determine whether or not this information is in fact accurate.

Price SOLD for \$450,000

**Property Type** Residential

Property ID 869

Land Area 71.00 ac