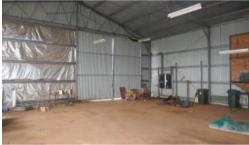

The improvements include a 2 bedroom house, which has been used as an office and not a residence in the past plus a massive steel  $30M \times 16M \times 5M$  Factory with a thick 8" cement floor to handle any type of heavy vehicles, 3 phase power is connected and the shed is constructed to drive in one way and out the other.

Beside the factory there is another steel shed used for storage and is  $28M \times 15M \times 4M$  high.

The 5 acres is gentle undulating and has access to water for domestic and stock.

If you want to start your own business give us a call and book an inspection by contacting Mike Smith 0413 300 680