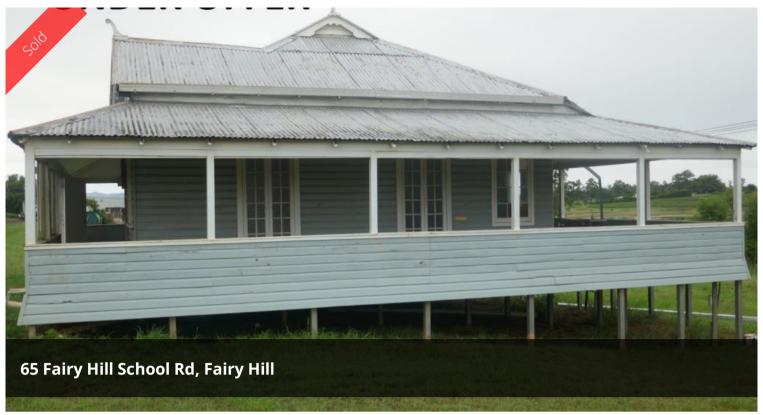

## UNDER OFFER

Situated only 10 minutes North of Casino and just off the Summerland Way at Fairy Hill is this 5-acre allotment just waiting for a person or company to start running their own rural business.

The improvements include a 2 bedroom house, which has been used as an office and not a residence in the past plus a massive steel  $30M \times 16M \times 5M$  Factory with a thick 8" cement floor to handle any type of heavy vehicles, 3 phase power is connected and the shed is constructed to drive in one way and out the other.