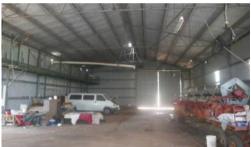

The improvements include a 2 bedroom house, which has been used as an office and not a residence in the past plus a massive steel  $30M \times 16M \times 5M$  Factory with a thick 8" cement floor to handle any type of heavy vehicles, 3 phase power is connected and the shed is constructed to drive in one way and out the other.

Beside the factory there is another steel shed used for storage and is  $28M \times 15M \times 4M$  high.

The 5 acres is gentle undulating and has access to water for domestic and stock.

If you want to start your own business give us a call and book an inspection by contacting Mike Smith 0413 300 680