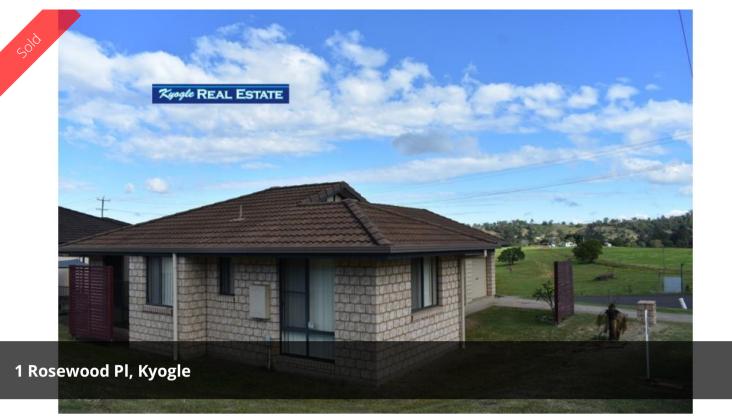

## PERFECT PLACE FOR THE FIRST TIME HOME OWNER- OR INVEST INSTEAD

This three bedroom brick home is located on a 750sqm corner block at the entrance of Rosewood Place- offering scenic rural views in town. All bedrooms are of good size & with built in wardrobes. The open plan living area includes a large lounge room, separate dining room & kitchen complete with stainless steel appliances and a reverse cycle air conditioner to keep everyone comfortable all year round. The bathroom is also a great feature to the home as it is utilised as an ensuite to the main bedroom, whilst shared as the main bathroom. The bathroom area offers a separate shower, bath & toilet. A single garage is operated with its own electric roller door and entry into the home via the kitchen. Externally the house promises easy maintenance, added to a fully fenced sectioned back area to keep your pets safe & toddlers in. An inspection is recommended as the owner has given instructions that he wants the property sold now.

**□** 3 **1 □** 750 m2

Price SOLD for \$304,000

Property Type Residential

Property ID 827

Land Area 750 m2