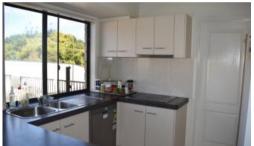

## PERFECT PLACE FOR THE FIRST TIME HOME OWNER- OR INVEST INSTEAD

This three bedroom brick home is located on a 750sqm corner block at the entrance of Rosewood Place- offering scenic rural views in town. All bedrooms are of good size & with built in wardrobes. The open plan living area includes a large lounge room, separate dining room & kitchen complete with stainless steel appliances and a reverse cycle air conditioner to keep everyone comfortable all year round. The bathroom is also a great feature to the home as it is utilised as an ensuite to the main bedroom, whilst shared as the main bathroom. The bathroom area offers a separate shower, bath & toilet. A single garage is operated with its own electric roller door and entry into the home via the kitchen. Externally the house promises easy maintenance, added to a fully fenced sectioned back area to keep your pets safe & toddlers in. An inspection is recommended as the owner has given instructions that he wants the property sold now.