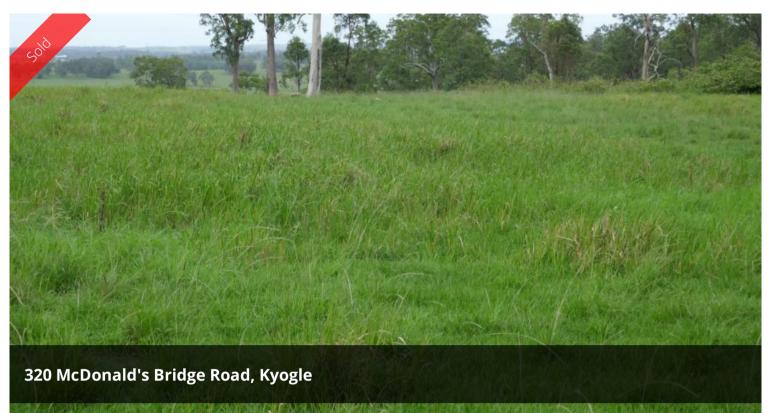

## STRATHEDEN

There is a perfect 125 acres of land situated 15 minutes from Kyogle and the same to Casino located at Stratheden. The land is gentle undulating and has outstanding building sites all over the property. Power runs through the property and it is watered by several dams some of which are spring feed.

Improvements included a nearly completed entertaining shed looking over the larger dam and a set of stockyards.

The grasses include Rhodes, Seteria, Winn cassia and native grasses which could easily accommodate horses or cattle. Estimate around 40 cows and calves would be a comfortable carrying capacity for the property.