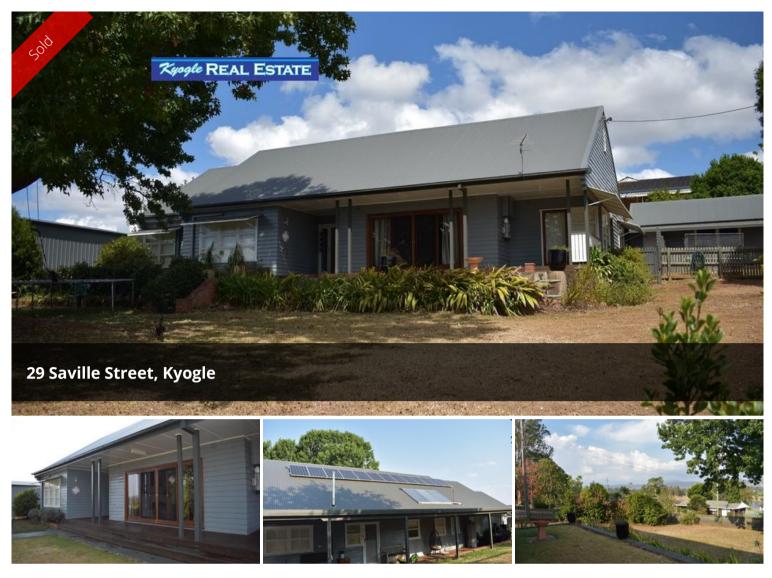

## VIEWS TO KYOGLE

This home located in the very popular Geneva area is set on a substantial 1631sqm corner block and offers plenty of living space for the larger family or when the extended family come to visit. This home boasts 4 large bedrooms, air conditioning, a very large living room that compliments the living areas of the home, polished timber floors throughout to allow easy maintenance and cool summer living, the bathroom consists of a shower and bath while there is also a separate shower located in the laundry area. Both verandas front and rear are ideal areas to take advantage of the magnificent views of Kyogle and provide a great area to relax. Stepping outside we have a garage, a carport that offers an abundance of space for vehicles and a massive 10 x 7 colorbond shed with an extra high roller door to fit in your caravan or boat and still have room for your workshop. The new colorbond roof hosts 13 solar panels and solar hot water to alleviate most of your electricity bills.

🛏 4 🔊 2 🖨 4

| Price         | SOLD for \$410,000 |
|---------------|--------------------|
| Property Type | Residential        |
| Property ID   | 784                |
| Land Area     | 1,631 m2           |
| Floor Area    | 161 m2             |