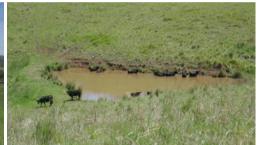

Power is located on the property and it has a sealed road frontage.

The property is pasture improved and ideal to run a few head of cattle or horses which are watered by a large spring dam plus a bore site.