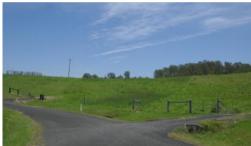

Power is located on the property and it has a sealed road frontage.

The property is pasture improved and ideal to run a few head of cattle or horses which are watered by a large spring dam plus a bore site.