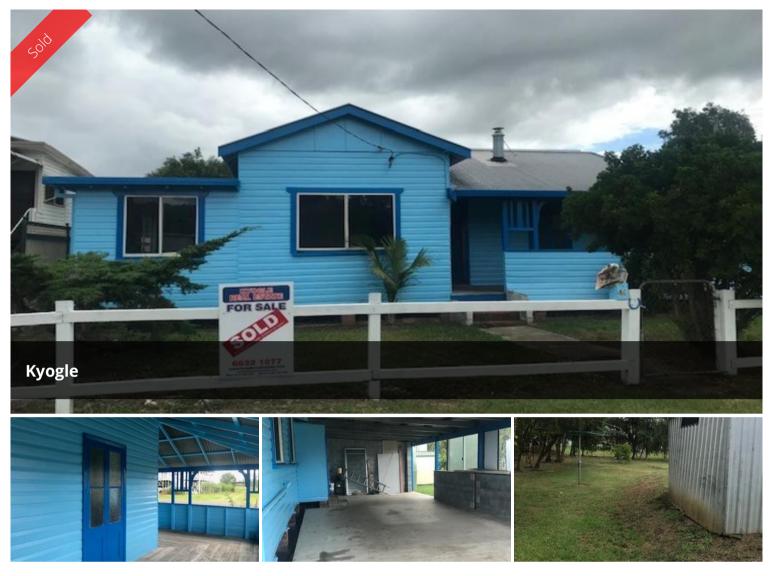

## PRICED TO SELL

This three bedroom timber home is well worth a look. With a near level block and walking distance to town and the bowling club this house is priced to sell. The home has high ceilings, a sleep out, front veranda and a large carport. A large Solar system has been installed so your power bill will be kept low all year round.

🛏 3 🔊 1 🖨 1

| Price         | SOLD for \$155,000 |
|---------------|--------------------|
| Property Type | Residential        |
| Property ID   | 752                |
| Land Area     | 1,000 m2           |