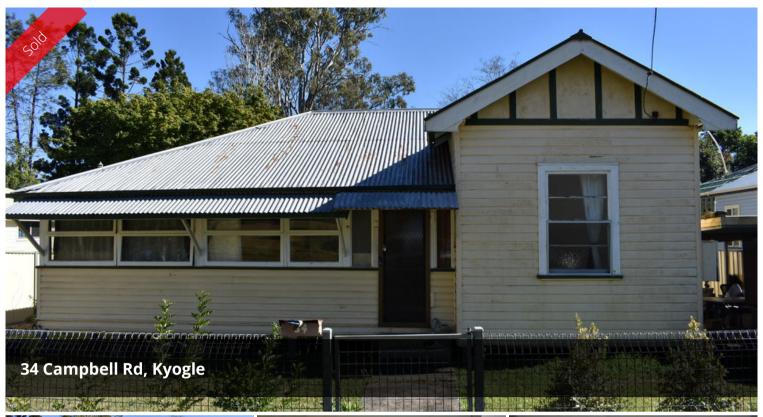

## Ultimate First Home Opportunity

This timber 2 bedroom home offers a great investment at an entry level price for the astute purchaser. Two good sized bedrooms and a large L shaped enclosed veranda which could be used for a 3rd bedroom plus a large lounge room. The kitchen is modern and has plenty of storage. Polished timber flooring is through out this home and provides easy maintenance. The level 1143sqm back yard offers room to move and is fully fenced.

Priced to sell this home will not last long in a very competitive market.

This well priced home also offers:

- High ceilings
- Flood free
- Great Neighbour's

The above information provided has been furnished to us by the vendor/s. We have not verified whether or not that information is accurate and do not have any belief in one way or the other in its accuracy. We do not accept any responsibility to any person for its accuracy and do no more than pass it on. All interested parties should make and rely upon their own inquiries in order to determine whether or not this information is in fact accurate.