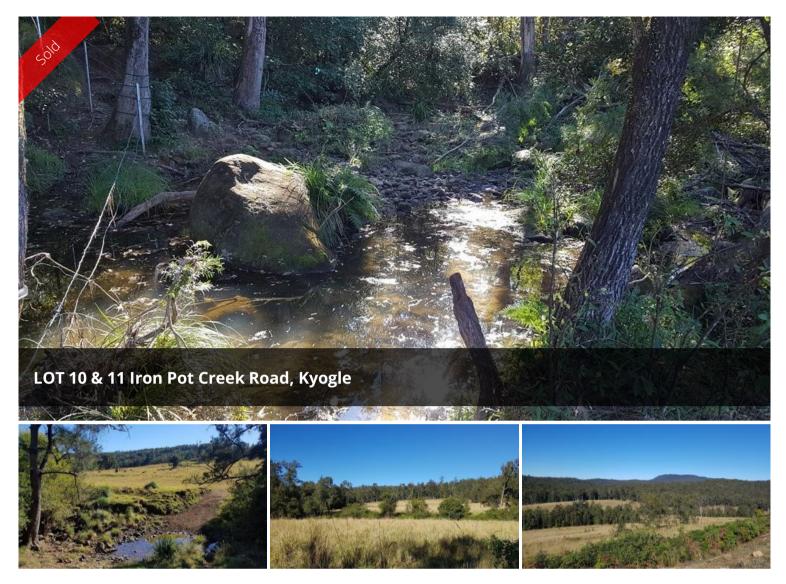

## UNDER OFFER

Located not far from Toonumbar Dam and bordering the Richmond Range National Park is this 396 acres property which is on two titles, with one building entitlement (the old O'Reilly Homestead chimney still stands).

The property is watered by Oaky Creek which runs through the property plus dams and springs.

All the boundary fences and interior subdivision fences have been renewed over the last two years plus a new set of steel stockyards with a Norco Vet Crush with a head lifter and steel loading ramp.