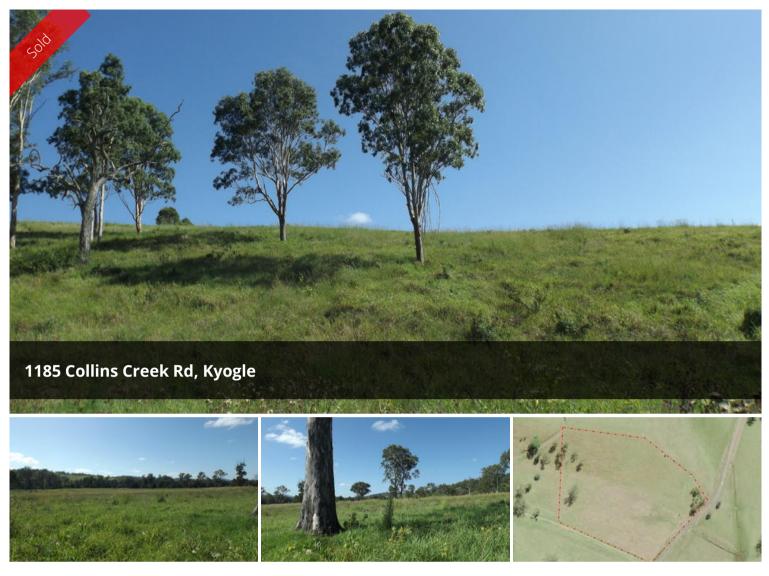

## 8.3 ACRES 10 MINUTES FROM TOWN

Opportunity knocks with this fully fenced 8.3 acre block only a short 10 minute drive to the centre of town. The wonderful views to the North East are something that you would relish every day. There is an established bore in place which gives you all the water you need. A Primary School is close to the property and a school bus passes the front gate. Power is connected and the phone line is at the road, while mobile phone reception is excellent. This is a chance to enjoy a lifestyle change in a rural setting close to all amenities and build your dream home. A good holding acreage for cows or horses with easy access and a prime location.