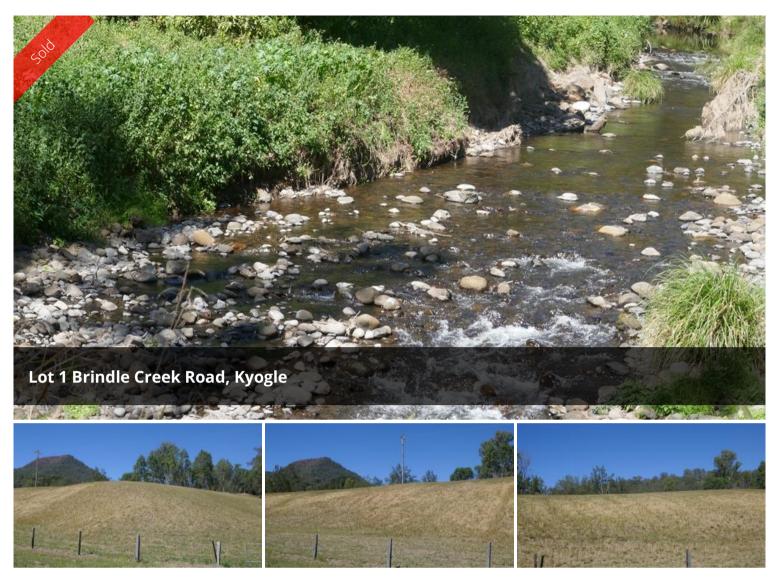

## **BEAUTIFUL 5.9 ACRE BLOCK**

This beautiful 5.9 acre block is located in the popular Brindle Creek area just off the Lions Road and has a long frontage to the pristine free flowing Brindle creek which provides a great area to camp out or enjoy a family BBQ on the banks.

There is an elevated building site with ample room to build your dream home & sheds and take in the magnificent views to the Border Ranges National Park and Cougal. The property is less than 2 hours from Brisbane and power is available on the block.