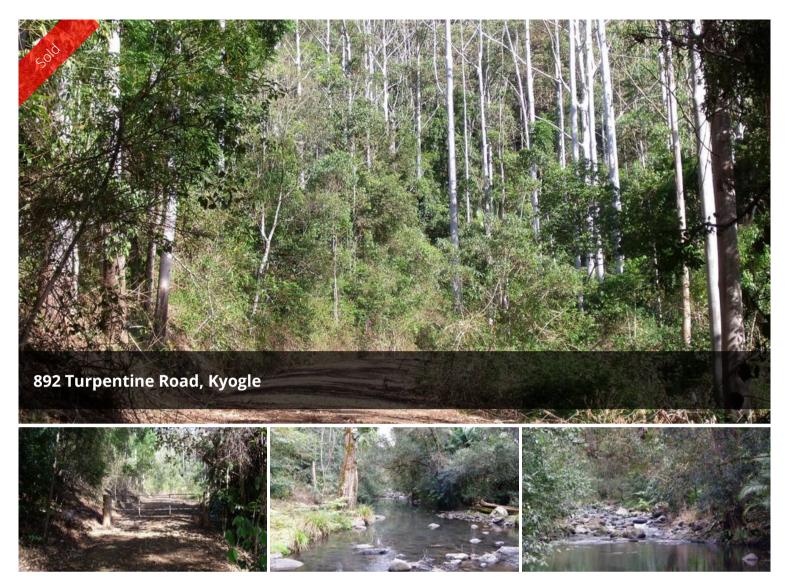

## NATURES PARADISE

This is a very Private and Secluded lifestyle block of land which has a 300 meter frontage to Warrazambil Creek which flows straight out of the Border Ranges National Park. There is a variety of hardwood and soft wood timbers including some magnificent Red Cedar Trees, stag horns and flooded gums. The property also has a building entitlement and an elevated house pad. Very few smaller acreage lifestyle blocks WITH WATER come on the market but this one is very unique. For an inspection contact Simon on 0402 706 565