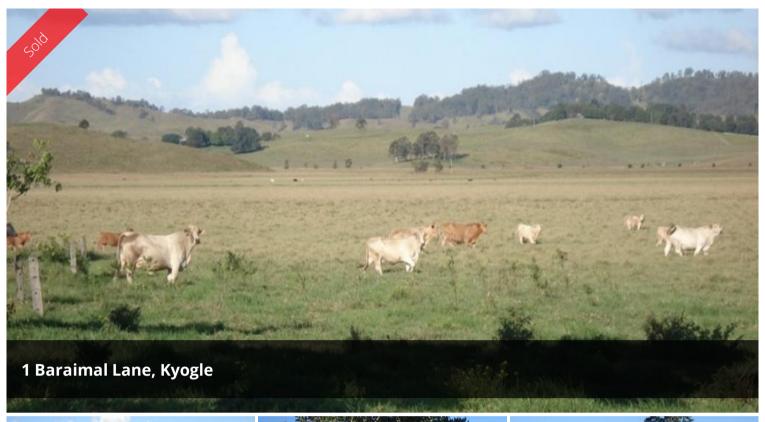

## 160 ACRES OF PRIME AG COUNTRY

Situated just off the Summerland Way and handy to Casino, Kyogle & Lismore is this vacant 160 acres of prime ag land. Apart from the perfect location the land has a good building site, power on the road, windmill and troughs and perfect for horses, cattle and cropping.

**Price** SOLD for \$680,000

**Property Type** Residential

Property ID 41

**Land Area** 160.00 ac