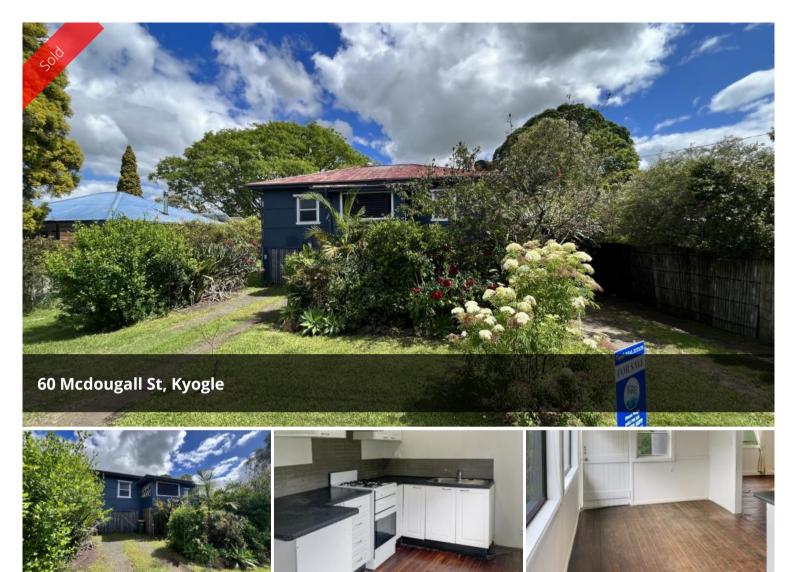

## HIGHSET HOUSE CLOSE TO TOWN

This home is positioned within easy walking distance to all the CBD's amenities and within proximity to Kyogle Bowling Club. Featuring three good sized bedrooms (2 with built in wardrobes), ceiling fans & air conditioning in the lounge room area, timber flooring, neat bathroom, a decent sized lounge room & tidy modern kitchen with views over the back yard. The large 1707sqm level block has side access and is an ideal area for the kids to play which has been planted out with gardens and shade trees. Under the house there is a spacious area with its own bathroom and kitchenette and could be used for a teenagers retreat or an extra area for the guest, the laundry is also located together with a spacious workshop/ garage area. The property has 12 solar panels installed that feed back to the grid to help keep the bills to a low. Call Simon now on 0402 70 6565

**□** 3 **○** 2 **□** 1 **□** 1,707 m2

Price SOLD for \$355,000

**Property Type** Residential

Property ID 1329

Land Area 1.707 m2