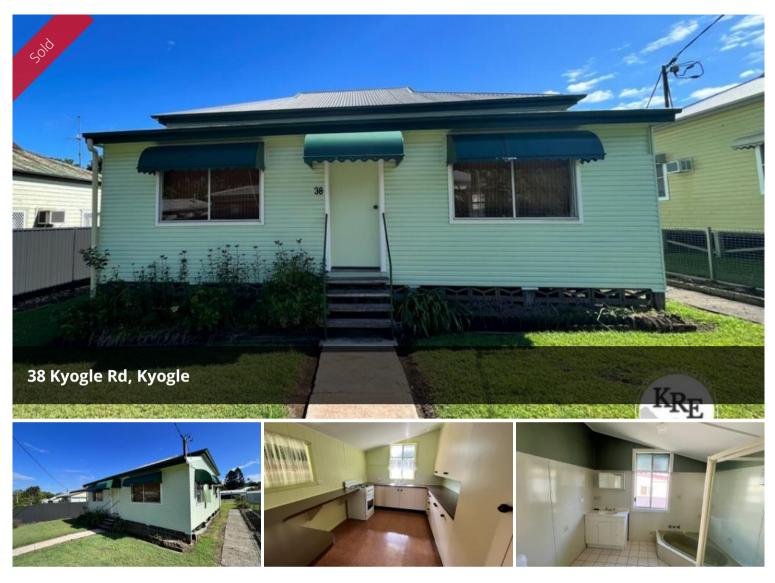

## POSITION AND POTENTIAL

Now is the time to get into the market with this 2 bedroom plus 2 sleep-out property. Can't find a unit? This is the next best thing. Level fenced yard within walking distance to town this house is ready to make it your home!! The property consists of one main bathroom with toilet, shower and bath, a second shower and a toilet near the laundry and small back room. The kitchen is very functional and of decent size with plenty of storage. Outside we have a lock up shed with a single garage and a covered entertainment area. This property will sell call me today on 0402 706 565.

## 🛏 2 🔊 2 🖨 1 🗔 763 m2

| Price         | SOLD for \$450,000 |
|---------------|--------------------|
| Property Type | Residential        |
| Property ID   | 1327               |
| Land Area     | 763 m2             |