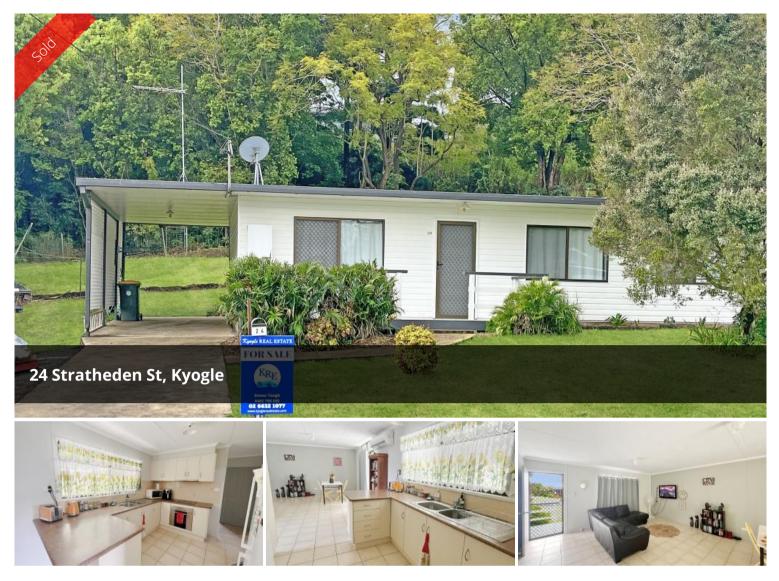

## IDEAL LOCATION

Location doesn't get much better than this! This steel frame home is located close to town and has a lot to offer with 2 large bedrooms, both with built ins. The home sits on approx. 620 sqm with a new back fence installed. The large kitchen, dining and lounge room is open plan with a large air-conditioner that services all these areas. The bathroom and laundry are neat and tidy. Outside there's a covered area and a small front veranda, a large carport and a small lockable storage area. The property is only a four-minute walk to central Kyogle, the local IGA and Cinema. Whether you are a first home buyer, investor or a small family wanting a beautiful home then this could be the property you have been looking for!

## 🔚 2 🔊 1 🛱 1 🗔 620 m2

| Price         | SOLD for \$380,000 |
|---------------|--------------------|
| Property Type | Residential        |
| Property ID   | 1306               |
| Land Area     | 620 m2             |