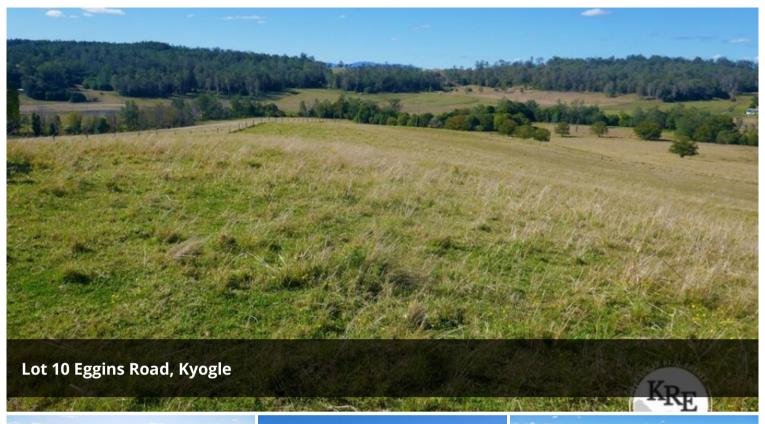

## **360 DEGREE VIEWS**

Situated midway between Casino & Kyogle and opposite Doubtful Creek Public School is this prime parcel of land, consisting of 5 hectares of easily managed land with breathtaking views. The land is under development now, so if you want to act quick and get your name on this prime block of land, please give us a call.

The tip of Mount Warning can be seen in the distance along with its 360 degree views of the surround valleys. Power runs through the property and there's a water easement through to Doubtful Creek.

For an inspection, please contact Simon on 0402 706 565