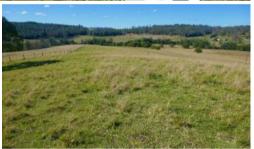

## **360 DEGREE VIEWS**

Situated midway between Casino & Kyogle and opposite Doubtful Creek Public School is this prime parcel of land, consisting of 5 hectares of easily managed land with breathtaking views. The land is under development now, so if you want to act quick and get your name on this prime block of land, please give us a call.

The tip of Mount Warning can be seen in the distance along with its 360 degree views of the surround valleys. Power runs through the property and there's a water easement through to Doubtful Creek.

For an inspection, please contact Simon on 0402 706 565