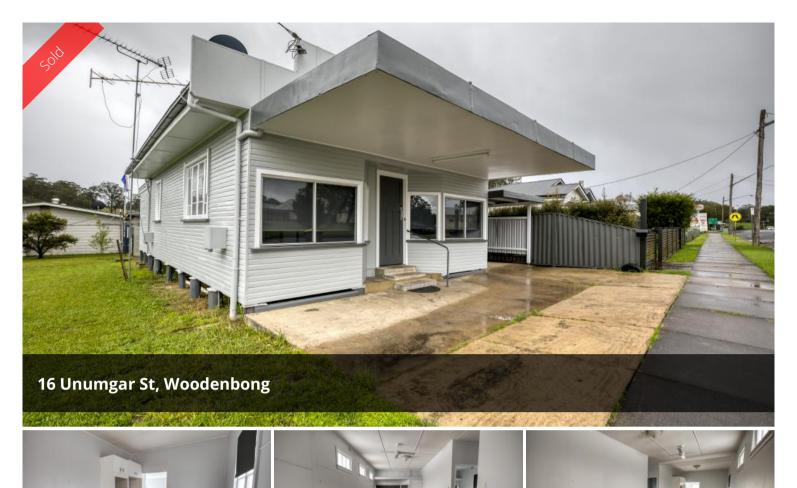

This tastefully renovated 2 bedroom plus sleep-out home is ready for the new owner to move straight in. Sitting on a 657.60sqm level block with great street frontage this property has endless opportunities.

ENDLESS OPPORTUNITIES

The property has been freshly painted inside and out, the roof has been completely refurbished, new floor coverings throughout, updated kitchen with ample storage, bathroom with separate toilet and laundry. There's two electrical boxes mounted on the western side of the house, if reconnected could be used for caravans. There's also an amenity block at the back of the property, but is currently disconnected to water and power, but could easily be reconnected, it includes 2 toilets, 2 showers and a centre laundry. The property is situated 45 minute drive to Kyogle or 2 hours to Brisbane, it has two street accesses with the house located on the boundary so there's plenty of room to extent or build a shed on.