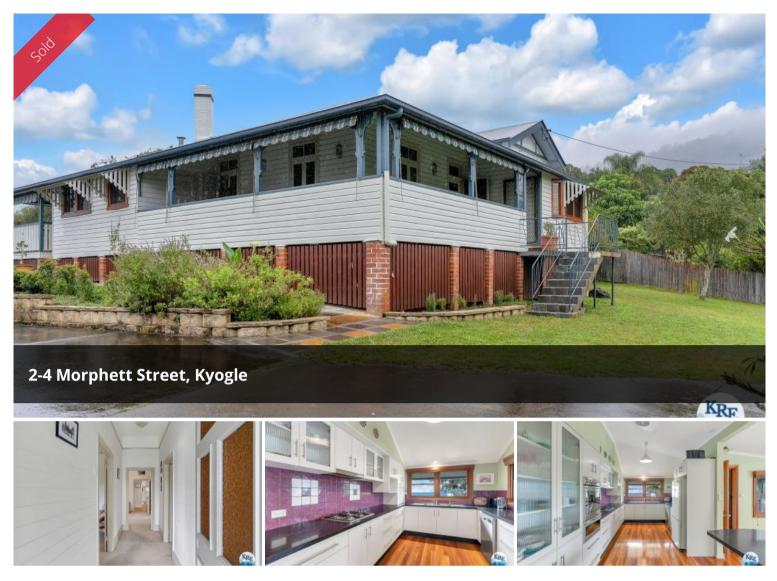

## LARGE FAMILY HOME

This quality timber home sits on a huge elevated 2717sqm block with spectacular views. The home has been completely renovated and features four bedrooms while the master bedroom has its own en-suite. The lounge room with its high ceilings has reverse cycle air conditioning and provides both comfortable heat and cool all year round. The chef's kitchen has quality modern appliances, plenty of cupboard space and a very functional breakfast bar that overlooks the dining room and out on to the attractively maintained gardens. Other features include a study, laundry, plenty of storage, main bathroom with separate shower, claw foot bath and toilet. Also, a spacious detached granny flat/ Studio with extra storage and bathroom. The house is flooded with natural light in all rooms allowing the opportunity to appreciate the quality surrounding you inside the home. A huge veranda offers tremendous opportunity for entertainment or relaxation. Established gardens are a delight with plenty of private little nooks and crannies offering a place for contemplation. The home is serviced by a solar hot water system, gas cooking and a solar system for electricity supply already in place. Contact Simon today on 0402 706565.