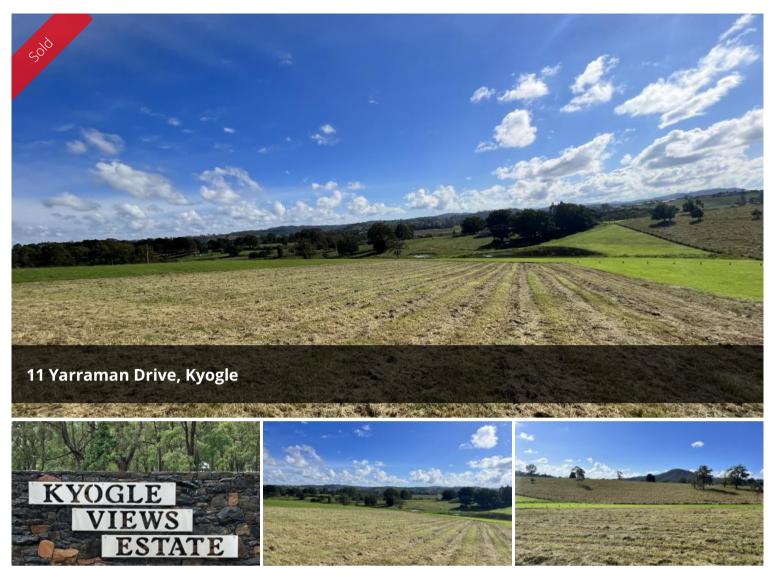

## BUILD YOUR DREAM HOME

Situated in the beautiful Northern Rivers region is Kyogle Views Estate. This beautiful allotment is approximately 1.27 acres, giving you plenty of space to roam and build your dream home on.

The allotment is positioned with an westerly aspect, giving you magnificent panoramic views of the surrounding mountain ranges, all within a short distance to Kyogle and an easy commute to Casino and Lismore.

- Underground power & NBN
- Sealed road frontage
- Registered Land
- Approximately 50 meter wide frontage

Be quick to secure your dream parcel of land by contacting Simon today on 0402 706 565.

Disclaimer: Site plans and allotment sizes are intended as an approximate guide only. No representations or warranties of any nature are given or intended and any person using this information other than as a guide should always rely on their own enquiries. ⊡ 5,146 m2