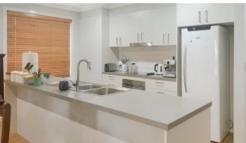

The home features 4 bedrooms all with ceiling fans, built in wardrobes with the main bedroom offering a walk in wardrobe and ensuite. The main bathroom is modern with shower and bath and separate toilet. There is an open plan kitchen/ dining living area with the kitchen having modern SMEG electrical appliances including a dishwasher. The open plan area also has air-conditioning and open out to the outdoor area.