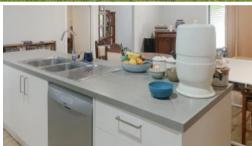

The home features 4 bedrooms all with ceiling fans, built in wardrobes with the main bedroom offering a walk in wardrobe and ensuite. The main bathroom is modern with shower and bath and separate toilet. There is an open plan kitchen/ dining living area with the kitchen having modern SMEG electrical appliances including a dishwasher. The open plan area also has air-conditioning and open out to the outdoor area.