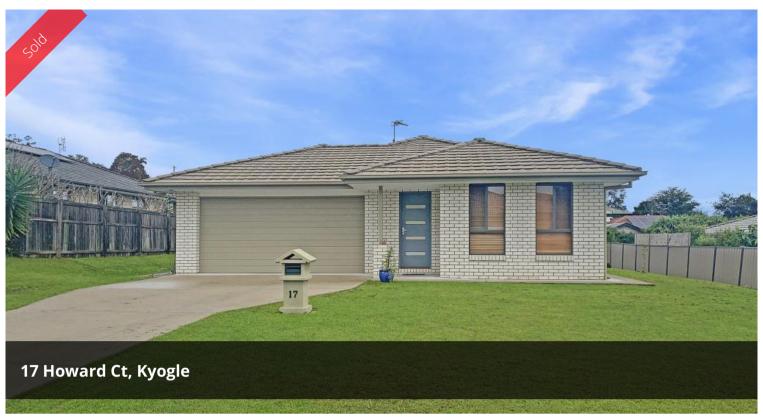

## MODERN BRICK HOME ON LEVEL BLOCK.

This low-set modern brick and tile home is situated in the popular Mayfield Estate in Kyogle, the home sits on approximately 830.70sqm and close to the town CBD and town amenities.

The home features 4 bedrooms all with ceiling fans, built in wardrobes with the main bedroom offering a walk in wardrobe and ensuite. The main bathroom is modern with shower and bath and separate toilet. There is an open plan kitchen/ dining living area with the kitchen having modern SMEG electrical appliances including a dishwasher. The open plan area also has air-conditioning and open out to the outdoor area.

The rear yard features an outdoor alfresco, a large levelled yard area and is fenced for privacy and security. Other features include a double lock remote garage with internal laundry, rainwater tank, Timber blinds throughout the home and offers low maintenance.