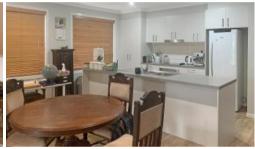

The home features 4 bedrooms all with ceiling fans, built in wardrobes with the main bedroom offering a walk in wardrobe and ensuite. The main bathroom is modern with shower and bath and separate toilet. There is an open plan kitchen/ dining living area with the kitchen having modern SMEG electrical appliances including a dishwasher. The open plan area also has air-conditioning and open out to the outdoor area.