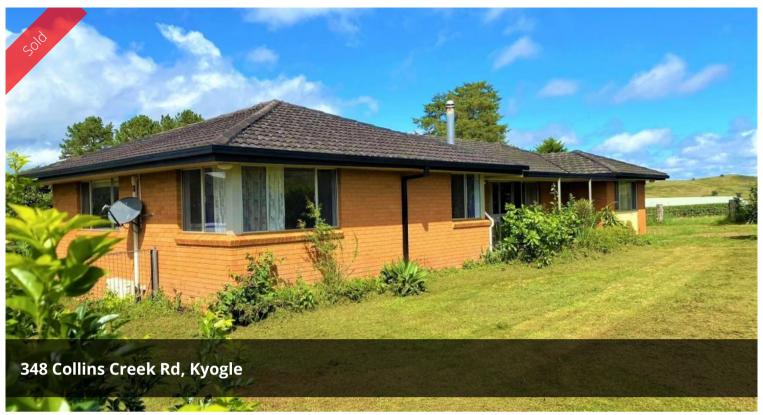

## FAMILY HOME ON ACREAGE

This low-set brick and tile home is situated only minutes to town and sits on approximately 2.4 acres. The property offers low maintenance and rural lifestyle living with room to roam.

Features of the home include 4 good size bedrooms, original bathroom with new vanity, original kitchen with walk-in pantry and gas cooking, large open plan living and dining with fire place and air-conditioning. Other features include newly painted throughout, ceiling fans throughout, polished timber floors and an additional air-conditioner in one of the bedrooms. At the rear of the house is a large outdoor entertaining area for entertaining and enjoying the rural outlook. The large house yard is fully fenced with plenty of room for the kids to play and entertain themselves. There's plenty of potential that could be added to this property which could include landscaping your own garden, building a shed or even having a few animals.