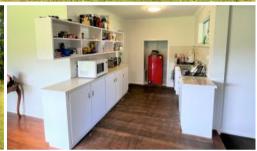

Features of the home include 4 good size bedrooms, original bathroom with new vanity, original kitchen with walk-in pantry and gas cooking, large open plan living and dining with fire place and air-conditioning. Other features include newly painted throughout, ceiling fans throughout, polished timber floors and an additional air-conditioner in one of the bedrooms. At the rear of the house is a large outdoor entertaining area for entertaining and enjoying the rural outlook. The large house yard is fully fenced with plenty of room for the kids to play and entertain themselves. There's plenty of potential that could be added to this property which could include landscaping your own garden, building a shed or even having a few animals.