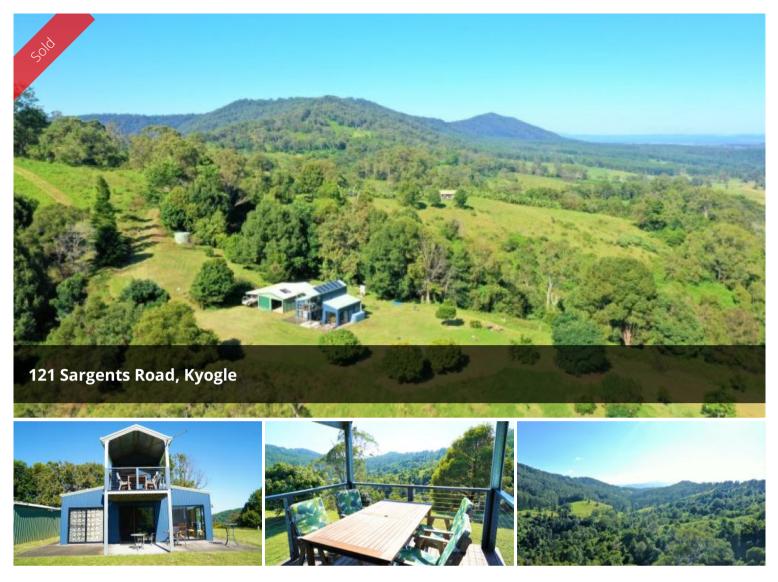

## " THE HUNTER'S LODGE"

Located 15 minutes north east of Kyogle on a distinct and beautiful plateau called Homeleigh, perched near the top on the western side sits an American style Barn house. That has for the last little while been a magnificent weekender/studio residence for a lucky couple who have enjoyed the incredible views and tranquility that not many properties offer. The house is fully equipped with all the necessities for a comfortable home and features a loft bedroom with a private deck giving you access to the most extraordinary views to the north.

The basalt soils on the plateau are extremely fertile and grow an abundance of natural grasses including Kikuyu, Rhodes grass and clovers. With some thought to the future the property has been planted with an abundance of trees, the list of which is exhaustive but simply put there are Cabinet Timbers, rainforest timbers, eucalypts and a myriad of fruit and nut trees.

The property has adequate power from an off grid solar system and has plenty of rainwater storage for all your needs. Beside the residence is a fully equipped workshop that holds all of the farm machinery as well as supplying shelter for your car. There is also a separate cabin (Love Shack) further up the ridge that has its own deck and enjoys the same sensational view. 🛱 2 🗔 33.00 ha