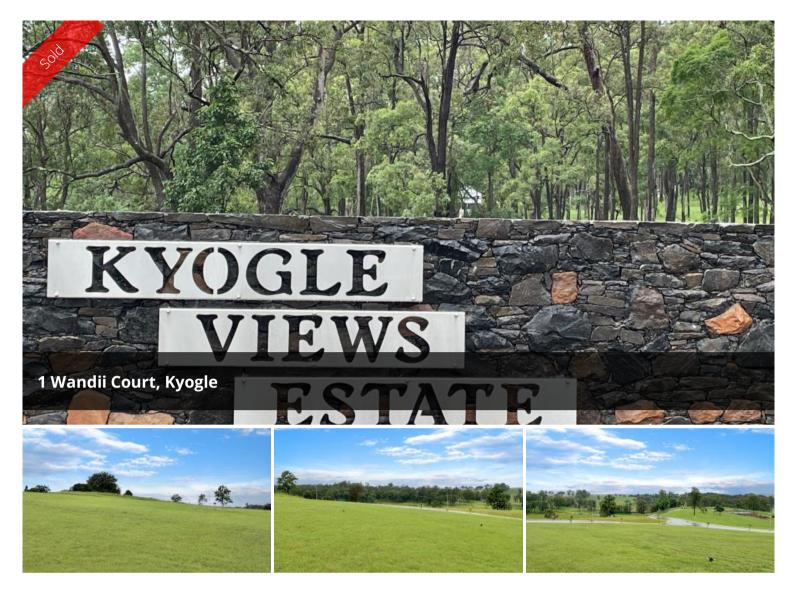

## VACANT LAND ON THE EDGE OF TOWN

Situated in the beautiful Northern Rivers region is Kyogle Views Estate, with over 20 rural residential building allotments. This beautiful allotment is approximately 1.28 acres, giving you plenty of space to roam and build your dream home on.

The allotment positioned on a corner block with an southwest aspect, giving you magnificent panoramic views of the surrounding mountain ranges, all within a short distance to Kyogle and an easy commute to Casino and Lismore.

**□** 5,185 m2

Price SOLD for \$295,000

**Property Type** Residential

Property ID 1230

**Land Area** 5,185 m2