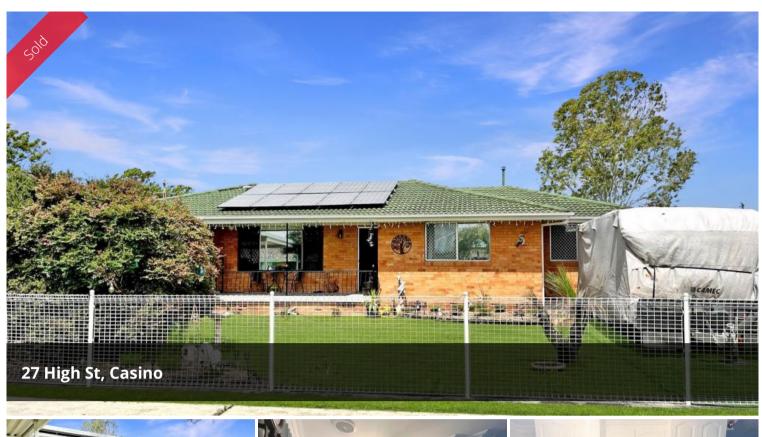

## GREAT FAMILY BRICK HOME

Here is a very attractive 4 bedroom home that is located close to all amenities including Casino Hospital and a primary school on a very large 969m2 block. The bedrooms are all of a generous size and feature built in robes and air conditioning with the 4th (main bedroom) including a separate toilet and a large shower. The living area includes a large comfortable lounge room with air conditioning while the solid timber kitchen includes a dishwasher and ample cupboard and bench space. There is a workshop/shed with power and a single automatic lock up garage with internal access and an enclosed and paved entertaining area for welcoming guests and the family to relax. The yard is securely fenced to keep the children happy and pets enclosed. This is a big home on a big block and offers a multitude of opportunities to the right family. An inspection is invited and can be arranged by calling Simon on 0402 706 565 today.

🛏 4 🤊 2 🖪 3 🗖 969 m2

Price SOLD
Property Type Residential
Property ID 1215
Land Area 969 m2