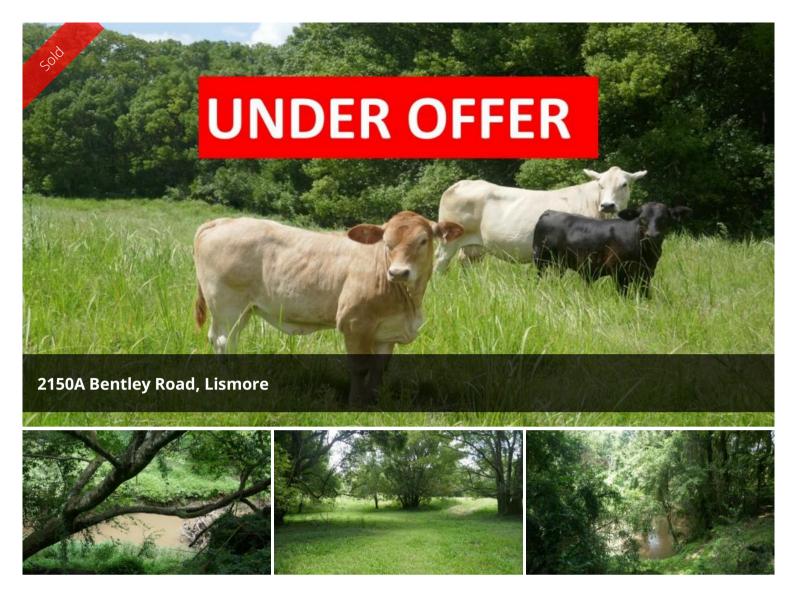

## UNDER OFFER

Perfectly located between Lismore, Casino and Kyogle is this perfect 15 hectares (37acres) of land that has over 1km of Back Creek frontage. The creek is lined with trees and has some beautiful park like areas ideal for camping or having a family BBQ.

The land is mainly gentle undulating creek flats with a timbered ridge on the northern side and is ideal for running any type of livestock plus grow your own vegies on the creek flats. Apart from the creek there is a spring fed dam that seems to run most of the year.