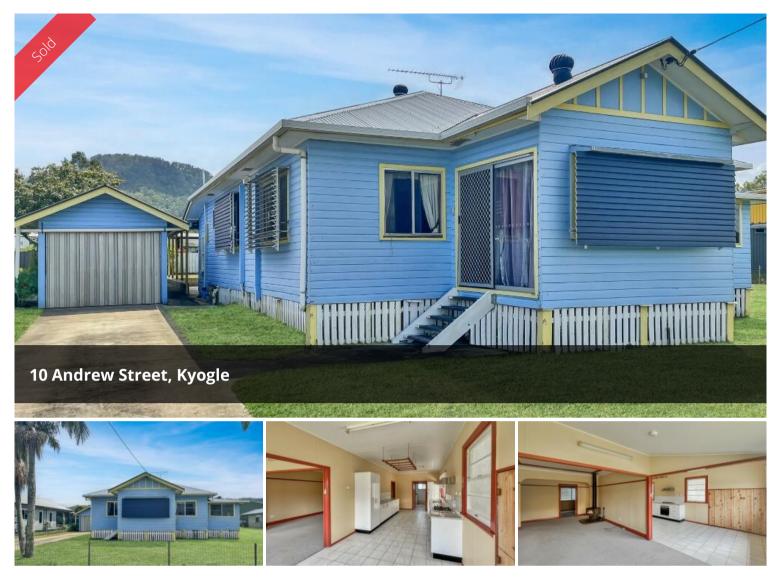

## LARGE FAMILY HOME

This spacious 4 bedroom home is right on the edge of town and sits on a level block. Inside the home is open plan living with a spacious lounge room with a fireplace and a large kitchen with plenty of storage, dishwasher and gas cooking. Air conditioning is in place throughout the home to ensure the temperature is right for you all year round. At the entrance of the home there is also a room that could be utilized as a study or office with plenty of shelving. The bathroom is modern with a spacious shower and vanity, while there is more storage on entry to the bathroom. Outside is very inviting with a huge covered entertainment area, second toilet, laundry/ utility room, garden shed and garage. In between the garage and garden shed there is a veggie patch in place. The yard will be fully fenced before settlement. This house is ready to move in or rent it out. An inspection is invited. Contact Simon Tough on 0402 706 565

🛏 4 🔊 1 🖨 1

| Price         | SOLD        |
|---------------|-------------|
| Property Type | Residential |
| Property ID   | 1206        |