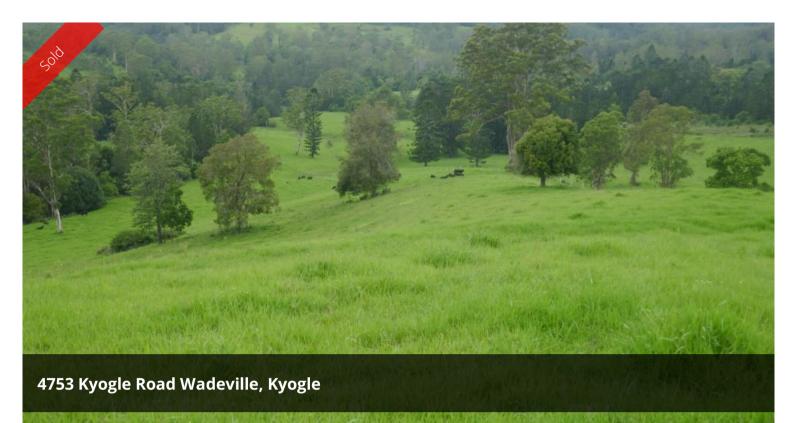

## SPECTACULAR VIEWS

This rare and beautiful 94 acres is crying out for someone to put a dream home on. The views are outstanding from every square inch of the property. The land starts and fronts the Kyogle Road at Wadeville, just opposite the Link Road and runs from rich basalt ridges down to thick rich natural pastures with good stands of both hardwoods and softwoods. Great to run a few cattle on and get a nice income.