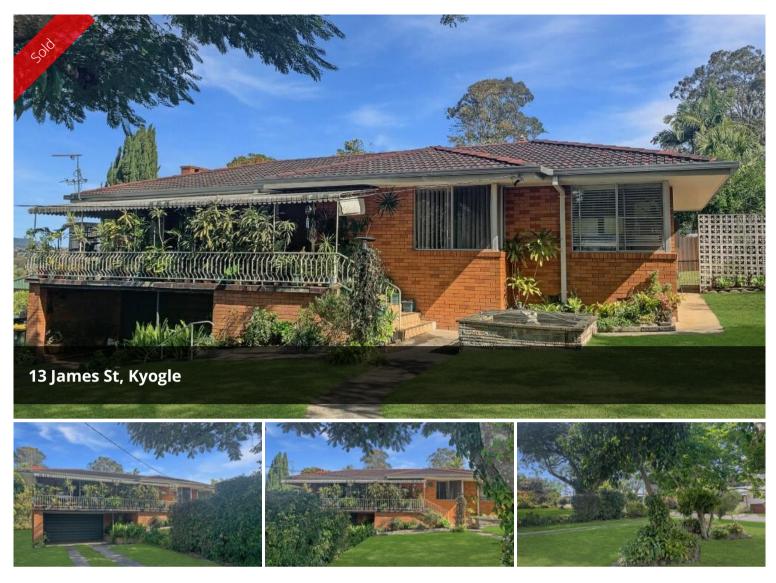

## BRICK FAMILY HOME IN GENEVA

Situated in the popular area of Kyogle in Geneva is this tidy brick home which sits on large approximately 1214sqm block with beautiful views overlooking the front garden, Kyogle's township, and surrounding mountains.

The home features three bedrooms, two of which has built-in wardrobes, there's ceiling fans throughout, a spacious living and dining room which is adjacent to kitchen. Out the back is a veranda to overlook the wellmaintained backyard which is bordered by hedges and gardens. Other features include a lock up garage beneath with room for storage and a small rainwater tank for the gardens.