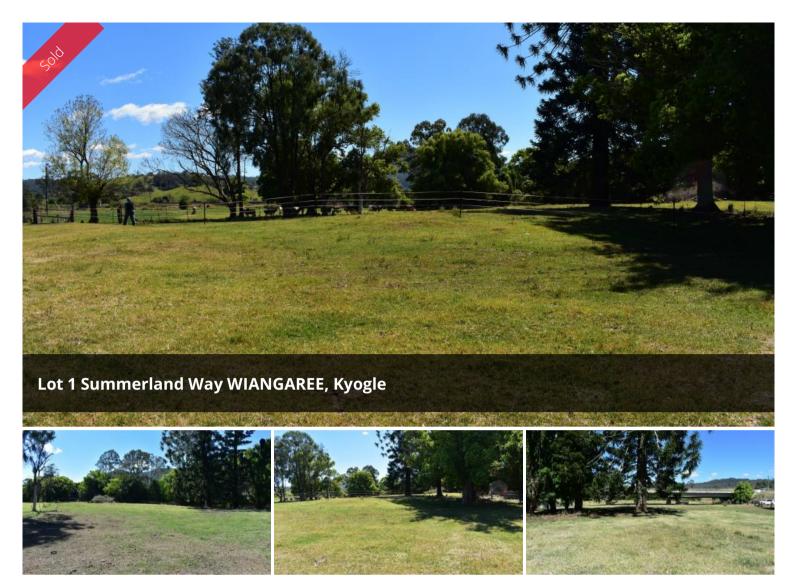

## HURRY AND BUY THIS BEAUTY ON AUCTION DAY

Come and check this tremendous block out as it is set to go to auction on Thursday 28th of October at 11am at 90 Summerland Way Kyogle NSW 2474.

Situated in close proximity to the Wiangaree General Store and only 10 minutes to the Kyogle CBD the block is very well located. Nearly all level and close to the Richmond River this would be a great block for your horse and the ideal place for a great weekender. This is an opportunity too good to miss, it is recommended that you organise your finances so you can take advantage of a unique chance. Don't miss out on securing this property on auction day. Interested parties should contact Simon Tough on 0402 706 565.

🗔 2,267 m2

| Price         | SOLD for \$40,500 |
|---------------|-------------------|
| Property Type | Residential       |
| Property ID   | 1156              |
| Land Area     | 2,267 m2          |