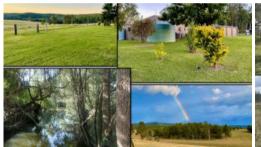

The main building is a steel and colourbond shed with a open plan living area. It has all the comforts you need including a wood heater, air conditioning unit, a new bathroom and laundry, as new septic, rustic kitchen with all the modern conveniences including a gas stove and hot plate.

The views from the covered front patio are outstanding as the photos provided by the owners suggest.

Improvements include the  $12m \times 12m$  colourbond shed, a  $10m \times 7m \times 3m$  bay lock up shed, stockyards and a storage shed.

The land is gentle undulating with areas of pasture improvement and subdivided into two main paddocks, all the fences are in very good condition and there is plenty of shade for the livestock. If you don't want to run your own, then carry on with the present agistee.