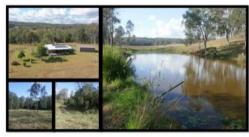

The views from the covered front patio are outstanding as the photos provided by the owners suggest.

Improvements include the  $12m \times 12m$  colourbond shed, a  $10m \times 7m \times 3m$  bay lock up shed, stockyards and a storage shed.

## Office Details

Kyogle 90 Summerland Way Kyogle NSW 2474 Australia 02 6632 1077

with 21.6KWh storage and a8KVAgenerator. There is also some farm equipment that can be negotiated at a later date.

Water on this property is plentiful and has Dyraaba Creek frontage, two spring dams, a catchment dam plus a 22,500L poly tank for the house. If you put a solar pump on one of these dams you could place water all over the farm.

The land is gentle undulating with areas of pasture improvement and subdivided into two main paddocks, all the fences are in very good condition and there is plenty of shade for the livestock. If you don't want to run your own, then carry on with the present agistee.