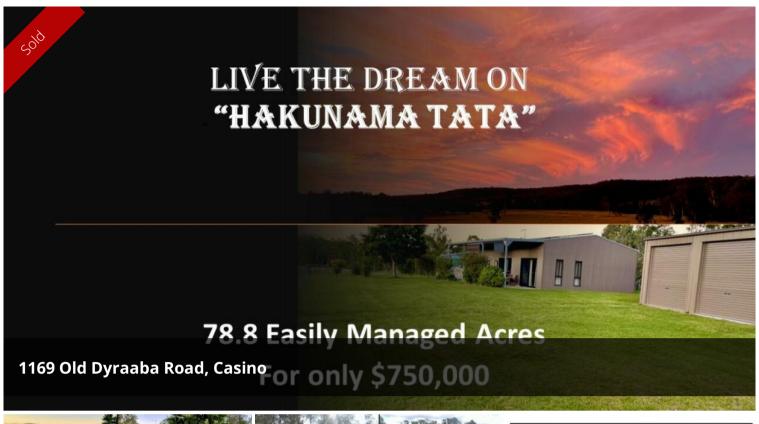

## Live the dream on " "Hakunama Tata"

"Hakunama Tata" is situated on a peaceful 78.8 acres of land less than 20 minutes drive from Casino.

The property really suits a retiree or some one who wants that peaceful country living and run a few head of cattle, horses or any other type of livestock.

The views from the covered front patio are outstanding as the photos provided by the owners suggest.

Improvements include the  $12m \times 12m$  colourbond shed, a  $10m \times 7m \times 3m$  bay lock up shed, stockyards and a storage shed.

The land is gentle undulating with areas of pasture improvement and subdivided into two main paddocks, all the fences are in very good condition and there is plenty of shade for the livestock. If you don't want to run your own, then carry on with the present agistee.