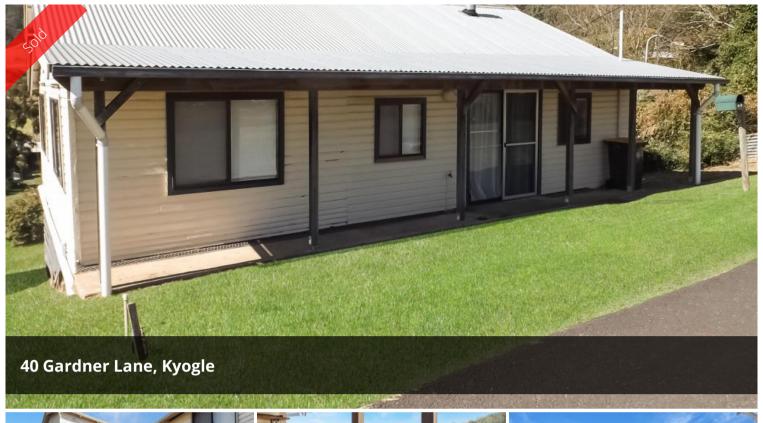

## TIMBER HOME READY FOR THE NEW OWNER

This cosy 3 bedroom home is located an easy 10 minute walk from the main CBD. The house sits on a large 1012sqm block which has dual frontage that could be subdivided (STCA) with a council sewer line already installed in prep for sub-division. The home is neat and tidy with a 7.1kw reverse cycle air-conditioner, there is also gas heating lines installed, while the hot water and cooking is electric. The bathroom is very functional with the shower over the bath. There is a front covered veranda to sit back and relax, whilst the back of the house looks over the stunning surrounds. To arrange your private viewing, contact Simon Tough 0402 706 565.