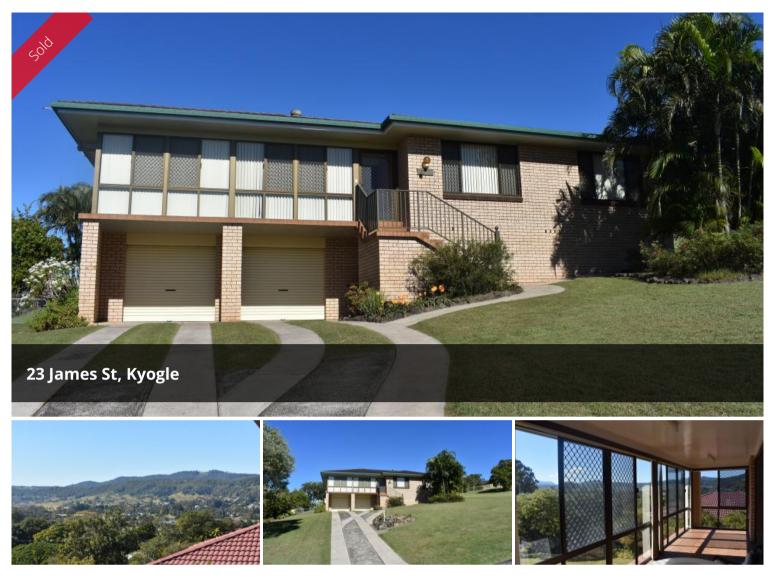

## UNDER CONTRACT

This spacious brick home is high set in the popular suburb of Geneva and is within 3kms from the main CBD.

The home has 4 large bedrooms with an ensuite in the main bedroom, a large bathroom with separate bath, a neat kitchen with separate dining and lounge, enclosed verandas at the front and back. Other features include a double lock up garage underneath the house with storage, a laundry and extra toilet.

The home is positioned on approximately 1079 sqm block with a gentle slope, looking to the north and taking in the beautiful views of the surrounding area and mountain ranges.

For more information please contact Simon on 0402 706 565