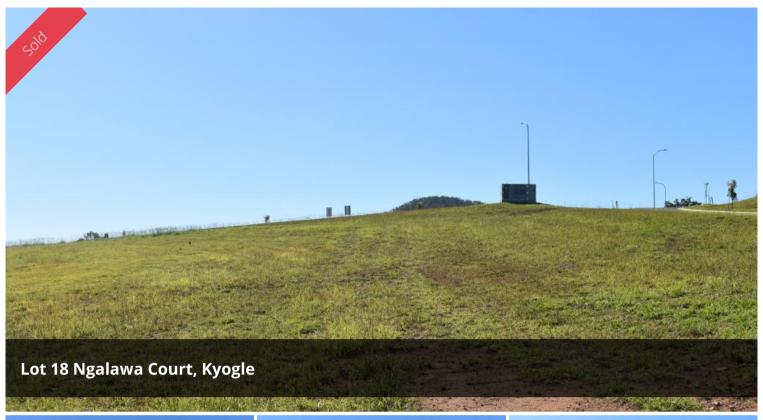

## LOT 18 - SPACE TO ROAM

Situated in the beautiful Northern Rivers region is Kyogle Views Estate, with over 20 rural residential building allotments. This beautiful allotment is approximately 1.24 acres, giving you plenty of space to roam and build your dream home on.

The allotment is positioned north with an southwesterly aspect, giving you magnificent panoramic views of the surrounding mountain ranges, all within a short distance to Kyogle and an easy commute to Casino and Lismore.