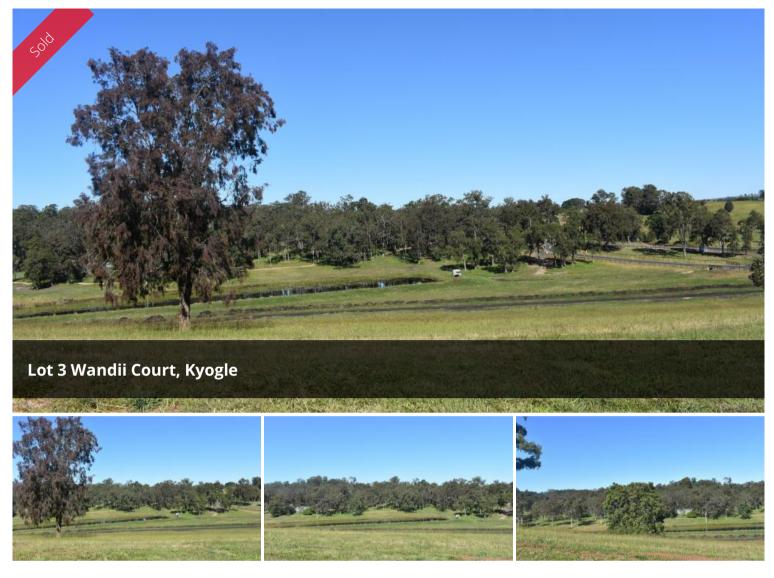

## LOT 3 - SPACE TO ROAM

Located in the beautiful Northern Rivers region is Kyogle Views Estate, with over 20 rural residential building allotments. This beautiful allotment is approximately 2.47 acres, giving you plenty of space to roam and build your dream home on.

The allotment is positioned northwest giving you magnificent panoramic views of the surrounding mountain ranges, all within a short distance to Kyogle and an easy commute to Casino and Lismore.

With interest rates at an all-time low, act now to secure your future home.

- Underground power & NBN
- Sealed road frontage
- Approximately wide 57.40 meter frontage

Kyogle Views Estate development is well underway, so be quick to secure your dream parcel of land by contacting Simon today on 0402 706 565.